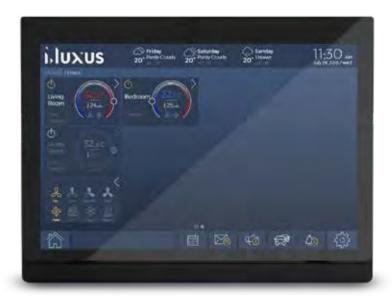

# **EOZ Touch Panel**

7 Inch EOZ Touch Panel

10.1 Inch EOZ Touch Panel

Our EOZ software presents the same interface on all platforms. Every change you make to the master product is reflected simultaneously on the paired tablet software, mobile software and touch screens, if available.

### 10.1" TOUCH PANEL

# EOZ TOUCH PANEL

- ▶ 7" and 10.1" capacitive touch panel
- ▶ 6 Infrared LED Outputs
- 6 dry contact inputs
- 3 or 6 Outputs DC 5V (Optional)
- Lighting, air-conditioning, heating/cooling, valves, shutter/blind, intercom, concierge services, timer, scenarios, weather forecast, security sensors, alarms, IP cameras, SIP video door phone properties
- ▶ Android 6 operating system
- ▶ Built in microphone and speakers 2x2 W