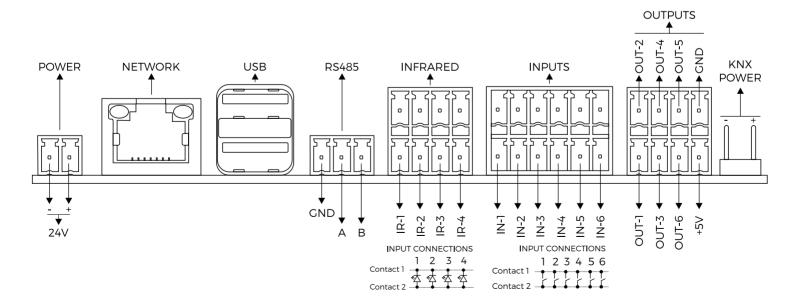

## CONNECTION DIAGRAM

# EOZ TOUCH PANEL

- ▶ 7" and 10.1" capacitive touch panel
- ▶ 6 Infrared LED Outputs
- 6 dry contact inputs
- 3 or 6 Outputs DC 5V (Optional)
- Lighting, air-conditioning, heating/cooling, valves, shutter/blind, intercom, concierge services, timer, scenarios, weather forecast, security sensors, alarms, IP cameras, SIP video door phone properties
- ▶ Android 6 operating system
- ▶ Built in microphone and speakers 2x2 W

#### TECHNICAL DATA

| Product Detail     | KNX Touch Screen - 24 V                                                      |
|--------------------|------------------------------------------------------------------------------|
| Processor / Memory | Quad-core Cortex™ -A53 / 8GB e.MMC                                           |
| Resolution         | TFT - 1024X600 for 7" (LXP-370-000) / 1280X800 for 10.1" (LXP-310-000)       |
| Mounting Position  | 7" Vertical / 10" Horizontal                                                 |
| KNX Connection     | KNX Bus connection terminal                                                  |
| Connections        | RS 485 / 2 USB / Wi-Fi / RJ-45 Ethernet / KNX Embedded / 6 IR LED Outputs    |
| Inputs             | 6 Dry Contact, Voltage 5V Pulsed, Current 1 mA                               |
| Outputs            | 3 or 6 Outputs, Switching Capacity (resistive load) - 5A 277 VAC, Current 5A |
| Dimensions         | 7 inch - L:50 W:120 H:197 mm / 10.1 inch - L:50 W:245 H:183 mm               |
| Certification      | CE Certified                                                                 |