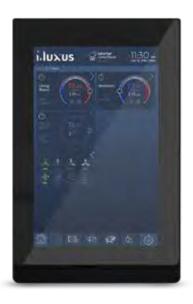

# **EOZ Touch Panel**

7 Inch EOZ Touch Panel

10.1 Inch EOZ Touch Panel

Our EOZ software presents the same interface on all platforms. Every change you make to the master product is reflected simultaneously on the paired tablet software, mobile software and touch screens, if available.

### 7" TOUCH PANEL

# EOZ TOUCH PANEL

- ▶ 7" and 10.1" capacitive touch panel
- ▶ 6 Infrared LED Outputs
- 6 dry contact inputs
- 3 or 6 Outputs DC 5V (Optional)
- Lighting, air-conditioning, heating/cooling, valves, shutter/blind, intercom, concierge services, timer, scenarios, weather forecast, security sensors, alarms, IP cameras, SIP video door phone properties
- ▶ Android 6 operating system
- ▶ Built in microphone and speakers 2x2 W