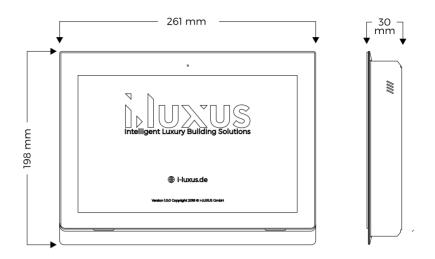

#### TECHNICAL DATA

| Product Detail     | KNX Touch Screen - 24 V                                                      |
|--------------------|------------------------------------------------------------------------------|
| Processor / Memory | Quad-core Cortex™ -A53 / 8GB e.MMC                                           |
| Resolution         | TFT - 1024X600 for 7" (LXP-370-000) / 1280X800 for 10.1" (LXP-310-000)       |
| Mounting Position  | 7" Vertical / 10" Horizontal                                                 |
| KNX Connection     | KNX Bus connection terminal                                                  |
| Connections        | RS 485 / 2 USB / Wi-Fi / RJ-45 Ethernet / KNX Embedded / 6 IR LED Outputs    |
| Inputs             | 6 Dry Contact, Voltage 5V Pulsed, Current 1 mA                               |
| Outputs            | 3 or 6 Outputs, Switching Capacity (resistive load) - 5A 277 VAC, Current 5A |
| Dimensions         | 7 inch - L:50 W:120 H:197 mm / 10.1 inch - L:50 W:245 H:183 mm               |
| Certification      | CE Certified                                                                 |