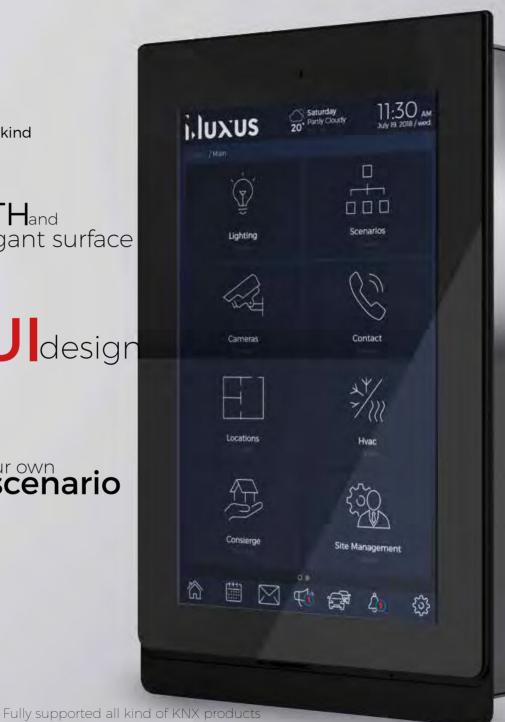

Eyes Of Zeus

SMOOTH<sub>and</sub> elegant surface

Create<sub>your own</sub> scenario

# **EOZ**TOUCH PANEL

# EOZ TOUCH PANEL

- ▶ 7" and 10.1" capacitive touch panel
- ▶ 6 Infrared LED Outputs
- 6 dry contact inputs
- 3 or 6 Outputs DC 5V (Optional)
- Lighting, air-conditioning, heating/cooling, valves, shutter/blind, intercom, concierge services, timer, scenarios, weather forecast, security sensors, alarms, IP cameras, SIP video door phone properties
- ▶ Android 6 operating system
- ▶ Built in microphone and speakers 2x2 W