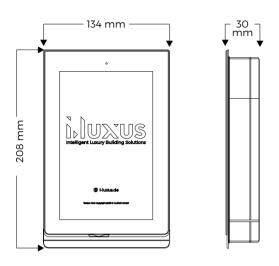

#### TECHNICAL DATA

| Product Detail     | KNX Touch Screen - 24 V                                                      |
|--------------------|------------------------------------------------------------------------------|
| Processor / Memory | Quad-core Cortex™ -A53 / 8GB e.MMC                                           |
| Resolution         | TFT - 1024X600 for 7" (LXP-370-000) / 1280X800 for 10.1" (LXP-310-000)       |
| Mounting Position  | 7" Vertical / 10" Horizontal                                                 |
| KNX Connection     | KNX Bus connection terminal                                                  |
| Connections        | RS 485 / 2 USB / Wi-Fi / RJ-45 Ethernet / KNX Embedded / 6 IR LED Outputs    |
| Inputs             | 6 Dry Contact, Voltage 5V Pulsed, Current 1 mA                               |
| Outputs            | 3 or 6 Outputs, Switching Capacity (resistive load) - 5A 277 VAC, Current 5A |
| Dimensions         | 7 inch - L:50 W:120 H:197 mm / 10.1 inch - L:50 W:245 H:183 mm               |
| Certification      | CE Certified                                                                 |