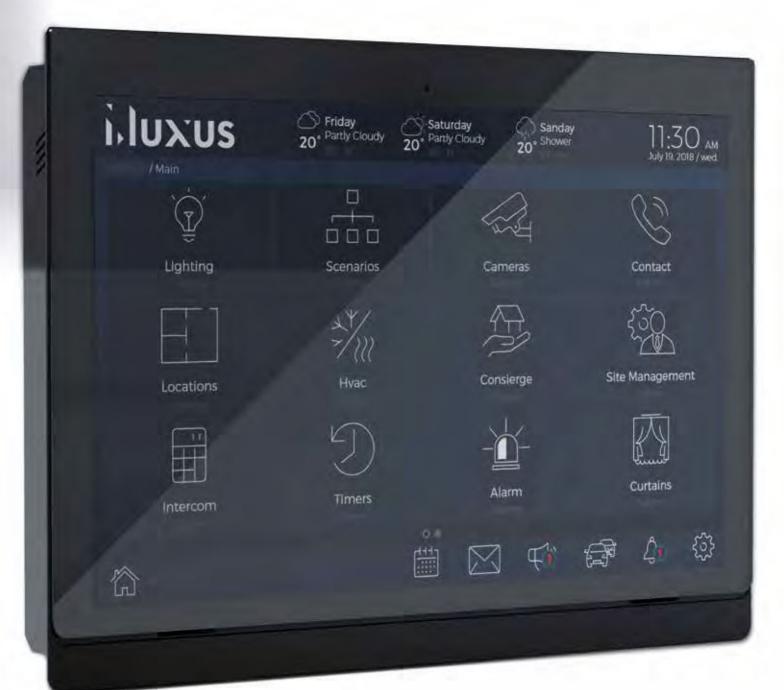

# **EOZ**TOUCH PANEL

### Lighting

Control every lighting objects in KNX Bus system

#### **IR Control**

All kind of IR devices are in your control. Enjoy...

#### Air-Condition

All kind of air condition devices can control over FO7.

#### Intercom

Communicate with Intercom & SIP Based devices over IP System.

#### Cameras

Watch all cameras over IP System from EOZ & Mobile App.

# Security

Stay in secure with every sensor devices which connected to EOZ

#### Timer

Create your timer and live with time based automation.

#### Scenarios

Create as a dynamic your scenarios easily.

## Concierge

The services created by administrative offices are now in your hand.

#### **Announcements**

Get and send announcements to administrative office.

# EOZ TOUCH PANEL

- ▶ 7" and 10.1" capacitive touch panel
- ▶ 6 Infrared LED Outputs
- 6 dry contact inputs
- 3 or 6 Outputs DC 5V (Optional)
- Lighting, air-conditioning, heating/cooling, valves, shutter/blind, intercom, concierge services, timer, scenarios, weather forecast, security sensors, alarms, IP cameras, SIP video door phone properties
- ▶ Android 6 operating system
- ▶ Built in microphone and speakers 2x2 W