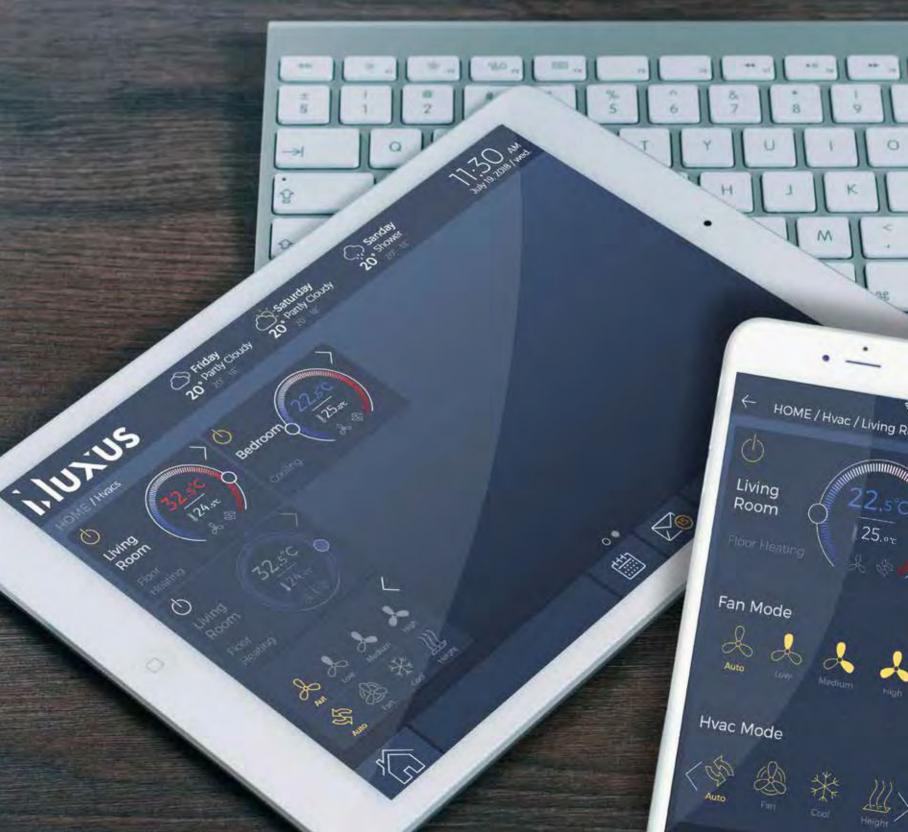

# **EOZ Touch Panel**

7 Inch EOZ Touch Panel

10.1 Inch EOZ Touch Panel

Our EOZ software presents the same interface on all platforms. Every change you make to the master product is reflected simultaneously on the paired tablet software, mobile software and touch screens, if available.

# MOBILE APPLICATION

Control from anywhere in any time over the mobile phone for Android and IOS of your buildings.

Design your own user interface from EOZ and use it same design over mobile apps

Control for Lighting, Shutter & Blinds, HVAC, Cameras, Alarm, Consierge and Scenerios

Connect over mobile app more then one EOZ panel

Get an instant push notifications for alarm conditions